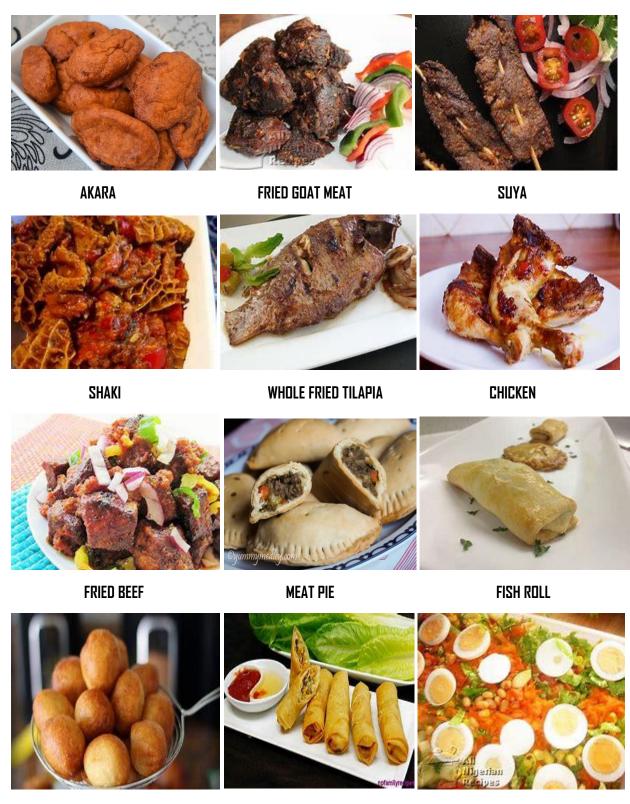

#### **APPETIZERS**

| <u>NAME</u>                | <u>PRICES</u> |
|----------------------------|---------------|
| Suya - 4 Pieces            | \$5.99        |
| Pof Pof (8 Pieces)         | \$6.99        |
| Suya - 1 Piece             | \$1.50        |
| Akara - 8 Pieces           | \$9.99        |
| Meat Pie (Each)            | \$2.50        |
| Fish Roll (Each)           | \$1.50        |
| Fried Goat Meat - 3 Pieces | \$9.60        |
| Fried Tilapia (Whole Fish) | \$10.99       |
| Fried Goat Meat - 1 Piece  | \$3.20        |
| Fried Tilapia (Cut/Each)   | \$3.00        |
| Pof Pof (4 Pieces)         | \$3.99        |
| Fried Beef (Each)          | \$3.00        |
| Saki ONLY                  | \$1.50        |
| Chicken (Leg & Thigh) ONLY | \$3.50        |
| Akara - 4 Pieces           | \$5.99        |
| Ponmo ONLY                 | \$1.50        |
| Asun (3 pieces of Beef)    | \$9.99        |
| Asun (3 pieces of Goat)    | \$10.99       |
| Egg Roll                   | \$1.75        |